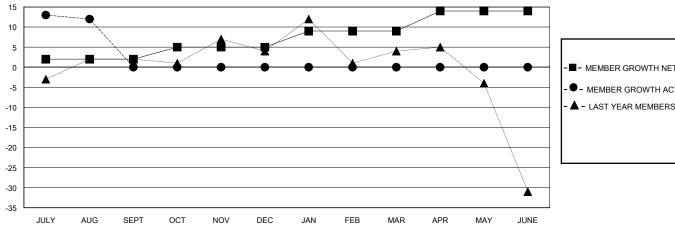

## GOALS AND ACTUAL MEMBERS CUMULATIVE

| -■- | MEMBER | GROWTH | NET | GOAL |
|-----|--------|--------|-----|------|
|-----|--------|--------|-----|------|

- MEMBER GROWTH ACTUAL

- LAST YEAR MEMBERSHIP ACTUAL